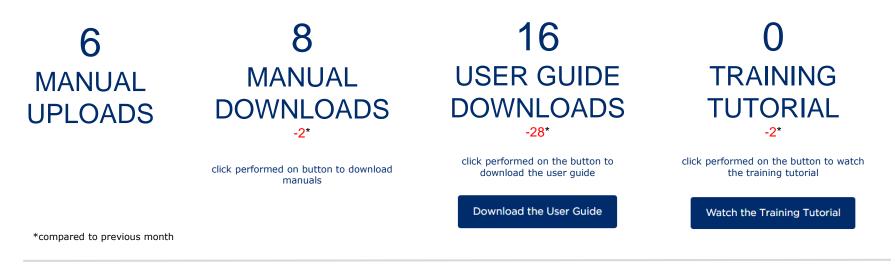

## Analytics Data - Events

Date range: July 2022

This slide focuses on the main metrics for the Data Pool Recipient Implementation Manuals Repository.