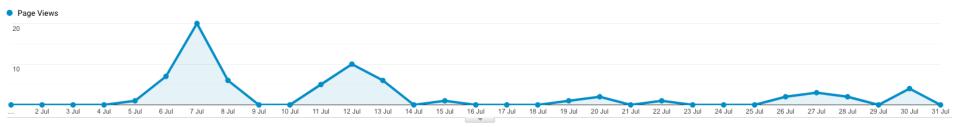

## Analytics Data - Main Page

Date range: June 2022

Main page interaction data during the established analysis period.

| URL                                                                         | Users | <b>Users</b><br>% last month | PageViews | PageViews<br>%last month |
|-----------------------------------------------------------------------------|-------|------------------------------|-----------|--------------------------|
| /gdsn/data-pool-support-area/data-pool-recipient-implementation-<br>manuals | 10    | 0%                           | 55        | +25%                     |